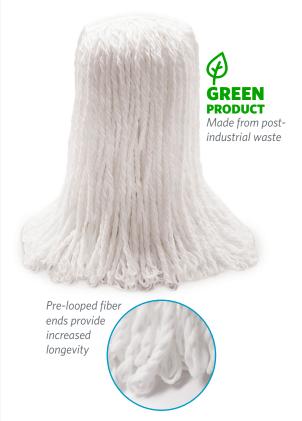

## **IDEALLY SUITED FOR FOODSERVICE, HOSPITALITY, AND HEALTHCARE INDUSTRIES**

- Made from 100% synthetic fiber fashioned with tight twist
- Environmentally friendly usage of waste stream
- Pre-looped fiber ends provide increased longevity
- Highly absorbent, 5-7 times greater than conventional yarns
- Odorless & non-mildewing
- No linting & airborne particulates •
- Does not harbor bacteria
- Provides greater coverage than traditional cut-end mop heads .
- Light weight provides for easier usage & reduced shipping costs
- Minimal break-in required .
- Ideal for all floor surfaces, including non-skid abrasive finishes
- Non-streaking .
- Attractive pricing versus conventional rayon yarn
- **Requires less chemicals for desired performance** .
- Available in multiple sizes, #12, #16, #24 and #32.