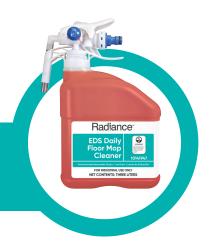

# Radiance

## **EDS Daily Floor Mop Cleaner**

This rinse free neutral damp mop concentrate saves time and labor costs in daily floor maintenance. This product maintains high gloss acrylic floor finishes while removing soils without leaving a dulling film.

#### **PACKAGING**

| ITEM #        | SIZE |
|---------------|------|
| 101419472 / 3 | ite  |