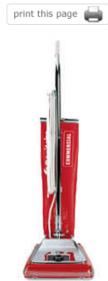

# Shake Out Bag Upright **Vacuums**

# **MODEL SC886**

This unit's easy maintenance features makes cleaning convenient. With a 7 amp motor and Quick Kleen fan chamber, this model is a smart choice for commercial cleaning tasks.

## Other Great Featues:

- 7 Amps of Power
- Shake-Out Bag System
- 50' Power Cord

Owners Guide Repair Parts List