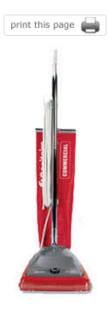

## MODEL SC684

Count on this upright for continuous, deep cleaning every time. Its 7 amp long-life motor and ball bearing steel brush roll combine to create a powerful workhorse.

### Other Great Features:

- 7 Amps of Power
- Shake-Out Bag System
- 50' Power Cord

Owners Guide Repair Parts List